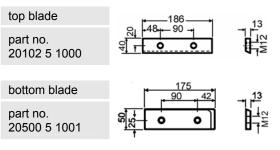

## **Technical Data**

| Model        |          | 4 BR 8 |
|--------------|----------|--------|
| plate        | up to mm | 8      |
| rounds       | up to mm | 20     |
| squares      | up to mm | 18     |
| blade length | mm       | 175    |
| net weight   | kg       | 47.5   |
| part no.     |          | 20104  |