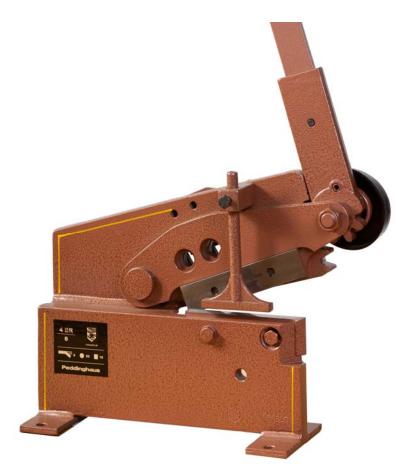

## Plate and Bar Stock Shear

4 BR 8

## **Technical Data**

| Model        |          | 4 BR 8 |
|--------------|----------|--------|
| plate        | up to mm | 8      |
| rounds       | up to mm | 20     |
| squares      | up to mm | 18     |
| blade length | mm       | 175    |
| net weight   | kg       | 47.5   |
| part no.     |          | 20104  |

All capacities refer to material with a tensile strength of 450  $\text{N/mm}^2.$  We reserve the right to make design alterations without notice.

- Rubust design with machine frame of tempered steel
- Toothed lever transmission
- Hand lever secured by torsion spring
- Blades of high grade tool steel, hardened and ground
- Infinitely adjustable hold-down
- Cuts plate, flat bar, rounds and squares