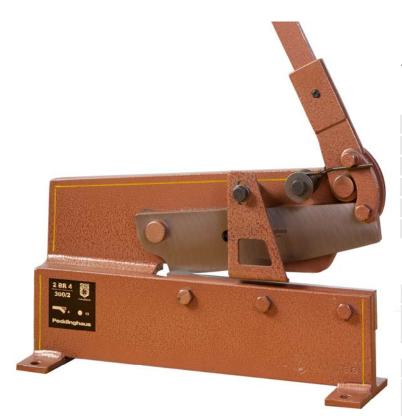

## Long-blade Shear for Plate and Rounds

## 2 BR 4 / 300 / 2

## **Technical Data**

| Model        | 2 BR 4 / 300 / 2 |       |
|--------------|------------------|-------|
| plate        | up to mm         | 4     |
| rounds       | up to mm         | 13    |
| blade length | mm               | 300   |
| net weight   | kg               | 30    |
| part no.     |                  | 20019 |

All capacities refer to material with a tensile strength of 450  $\rm N/mm^2.$  We reserve the right to make design alterations without notice.

- Particularly rugged machine frame of tempered steel.
- Special frame design guarantees trouble-free feeding of the material.
- Blades of high grade tool steel, hardened and ground.
- Hand lever with safety spring.
- Infinitely adjustable hold-down.

The operator has a clear view over the full blade length enabling work to be performed on layouted plate.