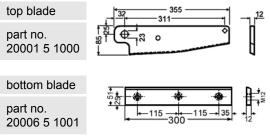

## **Technical Data**

| Model        | 2 BR 4 / 300 / 2 |       |
|--------------|------------------|-------|
| plate        | up to mm         | 4     |
| rounds       | up to mm         | 13    |
| blade length | mm               | 300   |
| net weight   | kg               | 30    |
| part no.     |                  | 20019 |

All capacities refer to material with a tensile strength of 450  $\rm N/mm^2.$  We reserve the right to make design alterations without notice.

- Particularly rugged machine frame of tempered steel.
- Special frame design guarantees trouble-free feeding of the material.
- Blades of high grade tool steel, hardened and ground.
- Hand lever with safety spring.
- Infinitely adjustable hold-down.