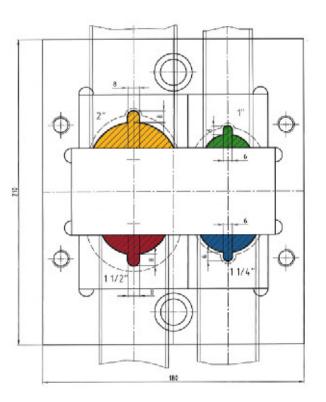

## 4-station pipe notching attachment,

with nose for zinc drain, for producing 90° pipe connections, including pipe notching punches and dies, complete part no. P-42224 6 2039 00

also available: version "without nose".