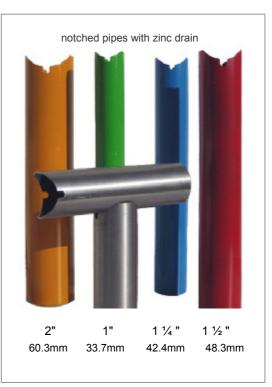

## The task

Notching pipes with zinc drain which will be used for producing 90° pipe connections.

Machine available: punching machine Hydraulic 280 of the Peddinghaus standard ironworkers line.

## 4-station pipe notching attachment,

with nose for zinc drain, for producing 90° pipe connections, including pipe notching punches and dies, complete part no. P-42224 6 2039 00

also available: version "without nose".