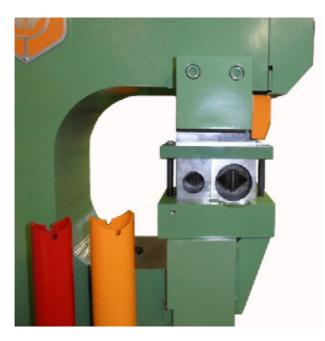

4-station pipe notching attachment, mounted on the punch unit. The finger protection has been removed for the picture.