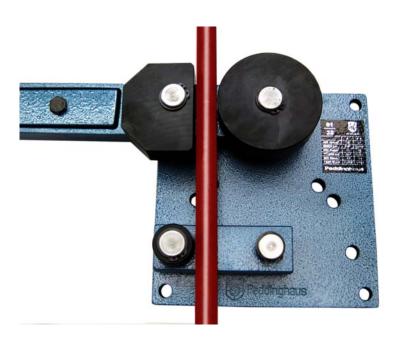

## **Concrete Reinforcing Steel Bar Bender**

## **Technical Data**

| Model                                     |            | 61 / 22 |
|-------------------------------------------|------------|---------|
| rebar up to<br>450 N/mm² tensile strength | up to Ø mm | 22      |
| rebar up to 650 N/mm² tensile strength    | up to Ø mm | 19      |
| rebar up to<br>850 N/mm² tensile strength | up to Ø mm | 17      |
| net weight                                | kg         | 18      |
| part no.                                  |            | 24006   |

All capacities refer to material with a tensile strength of 450 N/mm². We reserve the right to make design alterations without notice.

- Rugged steel plate design
- Easy hand-adjustable counter holder for simple operation alternatively to the left and right without returning the hand lever.
- Equipped as standard with one each bending roller Ø 40mm and Ø 110mm.
- Suitable for use on building sites and in rebar processing plants.