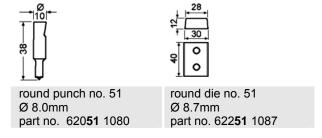

top blade

part no.
20029 5 1000

bottom blade

part no.
20029 5 1001

supplied with punching tools mounted:

All capacities refer to material with a tensile strength of 450 N/mm². We reserve the right to make design alterations without notice.