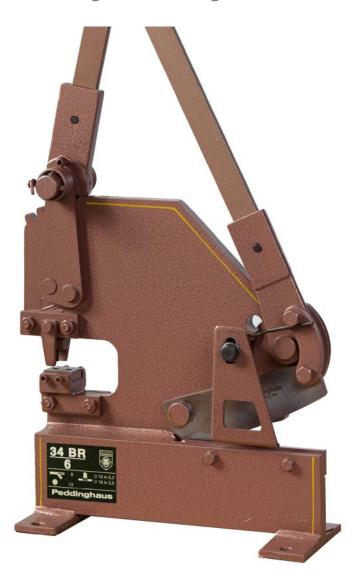

## **Combined Shearing and Punching Machine**

Combination of the plate shearing machine model 1 BR 6 / 3 and the model 21 / 8 P punching machine.

Two seperate hand lever operated work stations enabling work to be carried out at two points simultaneously.

## 34 BR 6 P

## **Technical Data**

| Model                   |          | 34 BR 6 P   |
|-------------------------|----------|-------------|
| plate                   | up to mm | 6           |
| rounds                  | up to mm | 13          |
| blade length            | mm       | 180         |
| punches                 | up to mm | Ø 10 in 6.3 |
| or                      | up to mm | Ø 18 in 3.5 |
| throat depth            | mm       | 90          |
| rated punching capacity | kN       | 80          |
| net weight              | kg       | 35          |
| part no.                |          | 22020       |